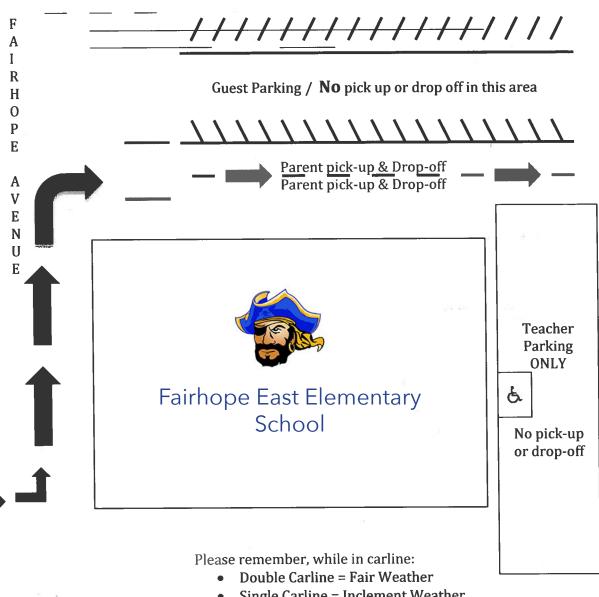

## **CARLINE PROCEDURES**

Enter carline from Fairhope Avenue – A double carline will be formed and maintained to the front of the school. Students remain in their cars until the whistle is blown to unload or board. Students and all supplies should be seated in the passenger side to dismiss in a quick and orderly manner.

 $\leftarrow$  Bishop Road  $\rightarrow$ 

- Single Carline = Inclement Weather
- NO CELL PHONE USE
- Wait for whistle to load/unload
- Child's name should be in car window
- Be courteous to ensure safety
- \* Carline procedures may be adjusted as needed in collaboration with law enforcement.